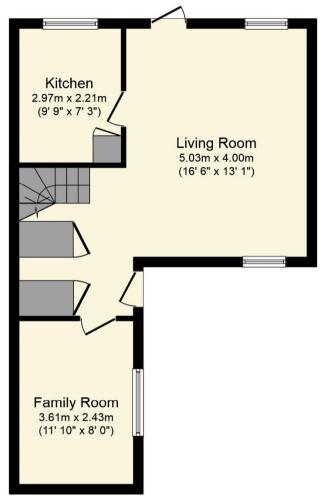

### **Ground Floor**

Floor area 45.0 sq. m. (484 sq. ft.) approx

#### **First Floor**

Floor area 32.0 sq. m. (344 sq. ft.) approx

Total floor area 77.0 sq. m. (829 sq. ft.) approx

This plan is for illustration purposes only and may not be representative of the property. Plan created for Sallie McCullough Residential Lettings.